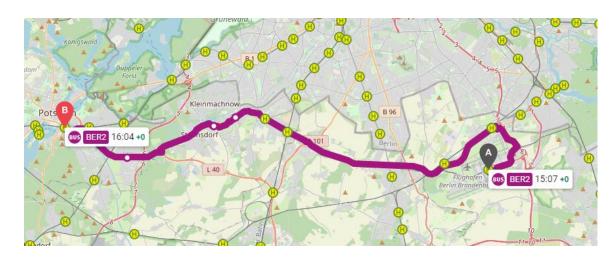

#### Public transport:

- a) You can take the regional train RB22 to Potsdam Central Station. It runs every hour.
- b) You can also take the bus BER2. It runs every 30 minutes.