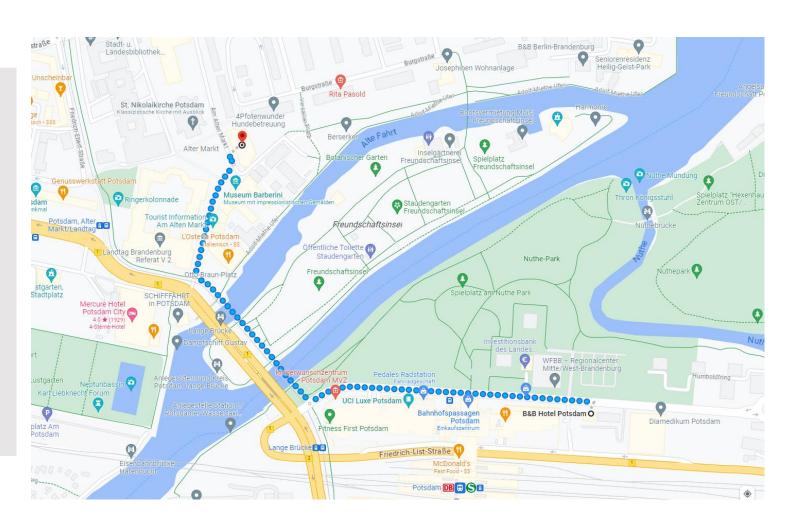

#### **B&B** Hotel Potsdam

# Your way to the conference location Potsdam Museum:

Turn left from the hotel in the direction of the water. Cross the bridge and then turn right past the Peter Pane restaurant, the Tourist Informationen Office and the Barberini Museum.

The route is 850 meters and takes about 10 minutes.