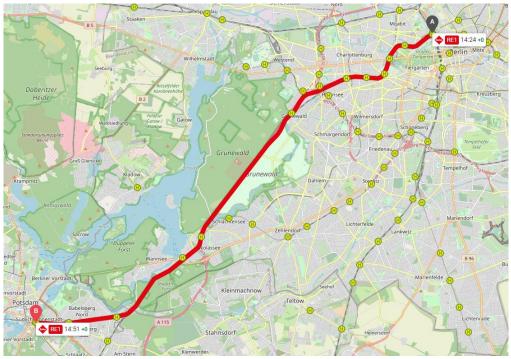

# By train

You can also travel from all over Europe by train via Berlin Central Station. From there you can take direct connections to Potsdam – either by the regional express train RE1 or by the S-Bahn 7. They run every hour or every ten minutes.