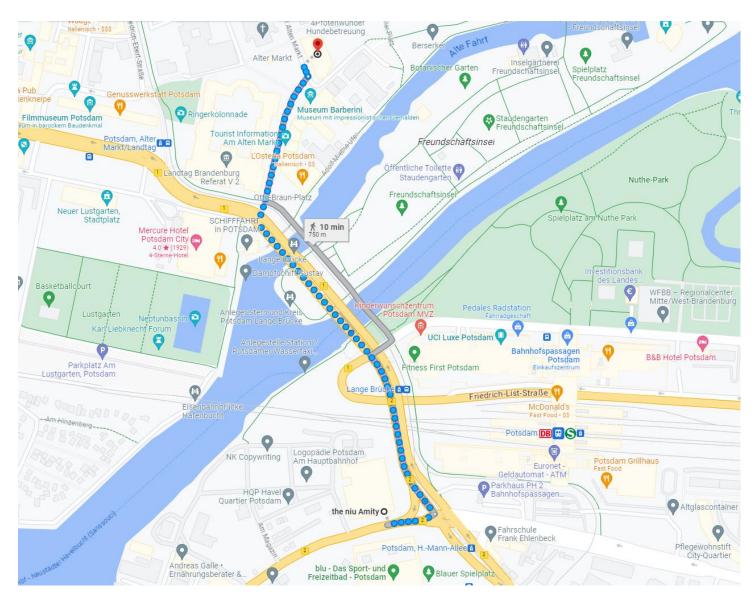

# Your way to the conference location Potsdam Museum:

Turn left from the hotel in the direction of the water. Cross the bridge and then turn right past the Peter Pane restaurant, the Tourist Informationen Office and the Barberini Museum.

The route is 750 meters and takes about 9 minutes.