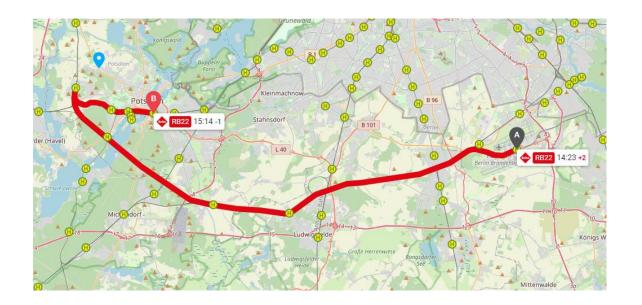

#### Public transport:

- a) You can take the regional train RB22 to Potsdam Central Station. It runs every hour.
- b) You can also take the bus BER2. It runs every 30 minutes.