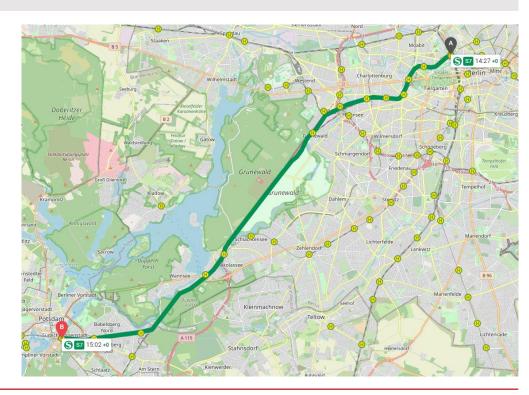

# By train

You can also travel from all over Europe by train via Berlin Central Station. From there you can take direct connections to Potsdam – either by the regional express train RE1 or by the S-Bahn 7. They run every hour or every ten minutes.