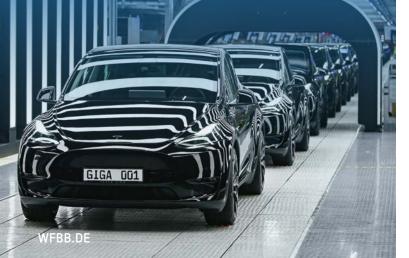

#### Tesla Gigafactory

The US electromobility specialist built its European Gigafactory in Grünheide (Oder-Spree district) in a record 861 days – from the announcement of its investment to the delivery of the first vehicles. The company has now grown to become the largest private industrial employer in the state of Brandenburg. Tesla's investment has also significantly boosted Brandenburg's evolution into a new center for modern mobility. It has helped establish a closed-loop value chain for the battery industry in the state. The company worked closely with WFBB's *Business Location Development team* during the plant's construction and further expansion.