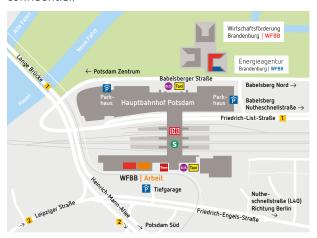

#### CONTACT US

Wirtschaftsförderung Land Brandenburg GmbH (WFBB)

Babelsberger Str. 21 14473 Potsdam Germany

Tel.: +49 331 - 730 61-0 Fax: +49 331 - 730 61-109

info@wfbb.de

Please scan the QR code below for the addresses of our regional centers in Neuruppin, Eberswalde, Frankfurt (Oder), Cottbus and Potsdam.

Our advice is of course free of charge, neutral, and confidential.

Parking | Free parking spaces are available for customers and business partners in the underground parking garage at Potsdam Central Station (entrance via Babelsberger Str.). The maximum stay is three hours. Our reception team in the foyer will validate your parking ticket after your appointment.

Arriving by train, streetcar or bus | Travel to Potsdam Central Station. From there, take the north exit via the Bahnhofspassagen mall.